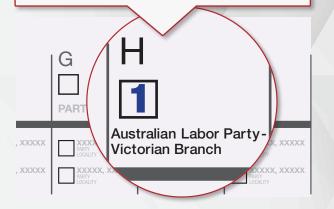

## LARGE BALLOT PAPER:

Just put Number 1 in Box "H" for the Australian Labor Party.

OR

Vote below the line by clearly numbering at least 5 boxes starting with the ALP candidates.

every box as shown, **usina** numbers